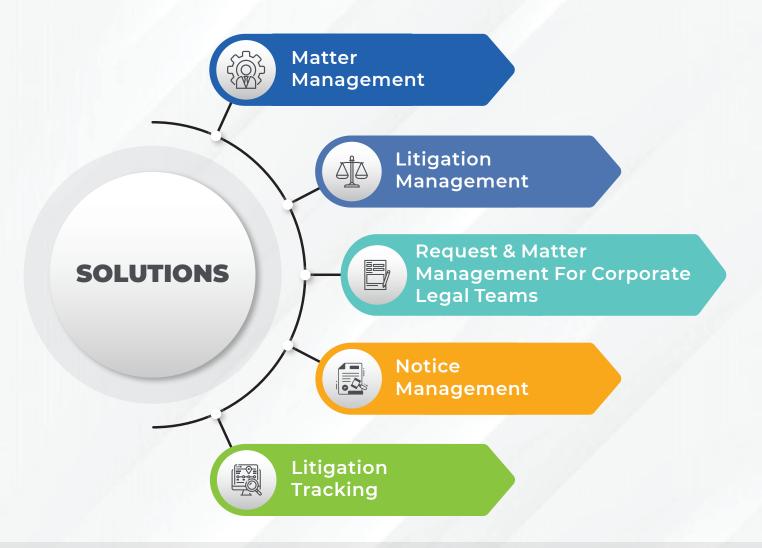

## Cloud Based Practice Management Platform

## A Definitive Tool For

Lawyers, Law Firms & Corporate Legal Departments



An integrated digital workspace, which is unified, secure and intelligent to run your operations, manage your projects and matters. Provides authorised access from any device, to assign and manage tasks, monitor workflows, documents, dates, notifications and more. Teams collaborate and communicate efficiently across locations, offices & time zones to manage projects, matters and transactions seamlessly.



## CHALLENGES

- Collaboration Amongst Widely Dispersed Teams
- Information Overload Scattered Data
- Lack Of Visibility of End to End Process
- Manual Tracking & Monitoring
- Lack of Metrics and Reports
- Managing External Counsel
- Missed Dates & Deadlines
- Accessibility & Search
- Client Servicing

## **MYKASE ENABLES**