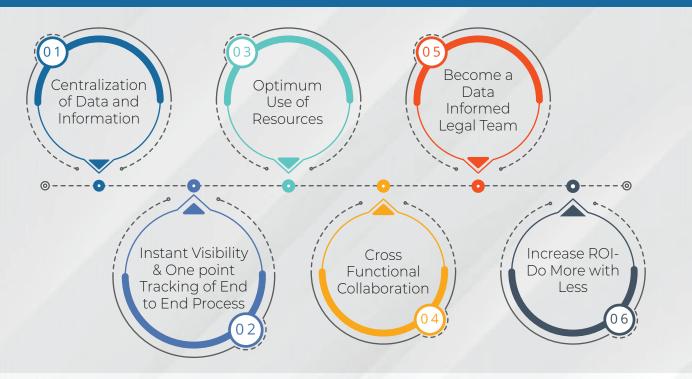

Tool For

Lawyers, Law Firms & Corporate Legal Departments



An integrated digital workspace, which is unified, secure and intelligent to run your operations, manage your projects and matters. Provides authorised access from any device, to assign and manage tasks, monitor workflows, documents, dates, notifications and more. Teams collaborate and communicate efficiently across locations, offices & time zones to manage projects, matters and transactions seamlessly.



## CHALLENGES

- Collaboration Amongst Widely Dispersed Teams
- Information Overload Scattered Data
- Lack Of Visibility of End to End Process
- Manual Tracking & Monitoring
- Lack of Metrics and Reports
- Managing External Counsel
- Missed Dates & Deadlines
- Accessibility & Search
- Client Servicing

## **MYKASE ENABLES**